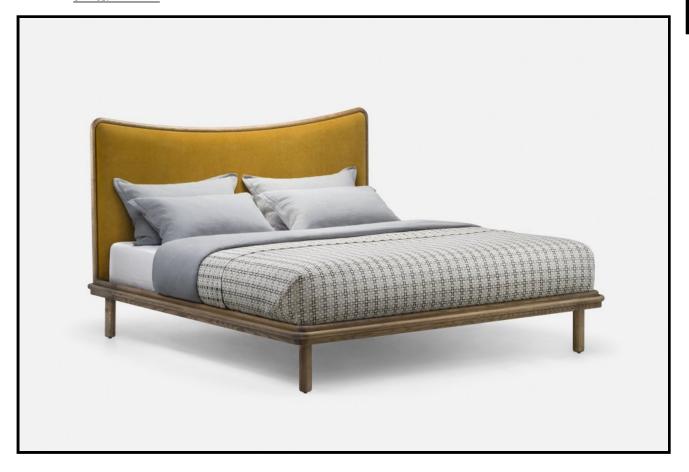

## 061 (USA) CARLTON BED

Inspired by the juxtaposition of old and new design seen in converted Brooklyn brownstones, Carlton Bed is modern with historical references. It shares its design language with Elliot Table and Chair. The frame is made from a series of carved wood components, revealing a stunning composition of grain patterns. Upholstery softens the headboard.

## SIZE

061AQ queen W66 1/8  $\times$  L86 4/5  $\times$  H47 4/5", fits mattress W60

W168  $\times$  L220.5  $\times$  H121.5 cm, fits mattress 153  $\times$ 203 cm

061AK king

W82  $\times$  L85 2/3  $\times$  H47 4/5", fits mattress W76  $\times$ 

## **SPECIFICATION**

Available in American black walnut, American white oak, or European Ash in a range of finishes and a range of fabric and leather options. Platform base is black stained MDF with holes for air circulation. Click on 'Materials' in the left hand menu for further information. Assembly: Carlton Bed